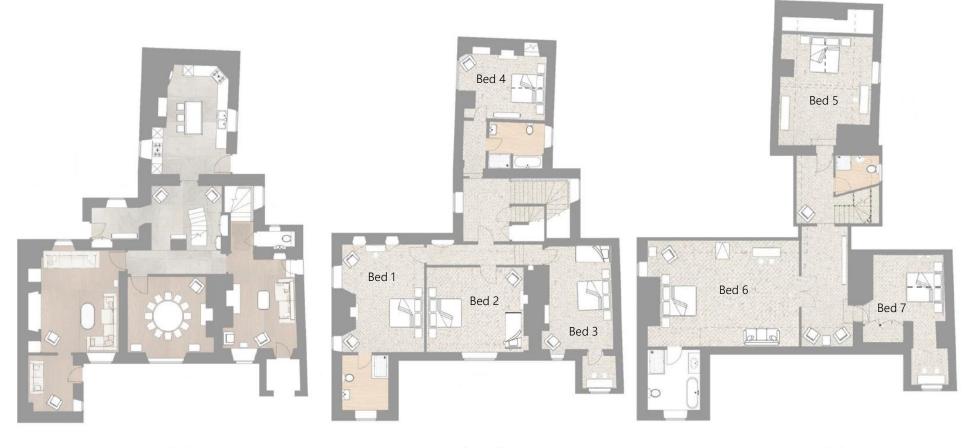

## Woodstock Manor – *new from 2020*

**Ground Floor** 

First Floor

Second Floor

## Woodstock Manor – *new from 2020*

| Level | Bedroom | Bathroom | Туре                 | Z-Bed        | Cot          | Notes             |
|-------|---------|----------|----------------------|--------------|--------------|-------------------|
| 1st   | 1       | Ensuite  | Double               | $\checkmark$ | $\checkmark$ |                   |
| 1st   | 2       | Shared   | Double with Day-Bed  | $\checkmark$ | $\checkmark$ | Garden View       |
| 1st   | 3       | Shared   | Double with Day-Bed  |              | $\checkmark$ | Garden View       |
| 1st   | 4       | Shared   | Double/Twin          |              | $\checkmark$ |                   |
| 2nd   | 5       | Ensuite  | Double/Twin          | $\checkmark$ | $\checkmark$ | Views of Blenheim |
| 2nd   | 6       | Shared   | Double with Sofa-Bed |              | $\checkmark$ | Garden View       |
| 2nd   | 7       | Shared   | Double/Twin          | $\checkmark$ | $\checkmark$ |                   |