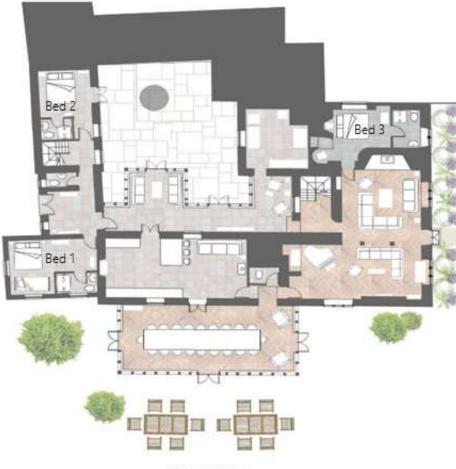

## The Farmhouse

ž.

Ground Floor

## The Farmhouse

| Level | Bedroom | Bathroom | Туре                                   | Z-Bed        | Cot          | Notes                       |
|-------|---------|----------|----------------------------------------|--------------|--------------|-----------------------------|
| G     | 1       | Ensuite  | Double and Single                      | ✓            | $\checkmark$ |                             |
| G     | 2       | Ensuite  | Double                                 |              |              |                             |
| G     | 3       | Ensuite  | Double                                 |              |              |                             |
| 1st   | 4       | Shared   | Double or Twin                         | $\checkmark$ | ~            | Zip & Link Bed, Garden View |
| 1st   | 5       | Shared   | Triple (Double and single / 3 singles) |              | $\checkmark$ | Zip & Link Bed, Garden View |
| 1st   | 6       | Shared   | Twin                                   |              |              |                             |
| 1st   | 7       | Shared   | Twin                                   |              |              |                             |
| 1st   | 8       | Shared   | Double                                 |              | $\checkmark$ |                             |
| 1st   | 9       | Shared   | Double                                 |              | ~            |                             |
| 1st   | 10      | Ensuite  | Double                                 | $\checkmark$ | $\checkmark$ | Garden View                 |