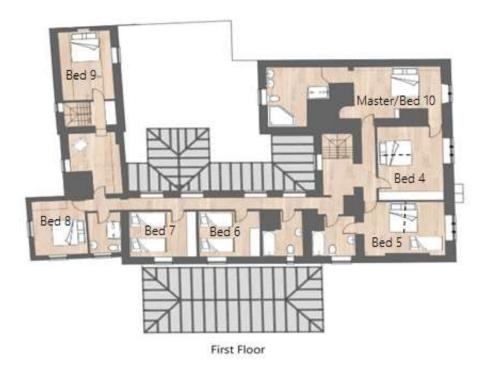

## The Farmhouse

| Level | Bedroom | Bathroom | Туре                                   | Z-Bed        | Cot          | Notes                       |
|-------|---------|----------|----------------------------------------|--------------|--------------|-----------------------------|
| G     | 1       | Ensuite  | Double and Single                      | ✓            | $\checkmark$ |                             |
| G     | 2       | Ensuite  | Double                                 |              |              |                             |
| G     | 3       | Ensuite  | Double                                 |              |              |                             |
| 1st   | 4       | Shared   | Double or Twin                         | $\checkmark$ | ~            | Zip & Link Bed, Garden View |
| 1st   | 5       | Shared   | Triple (Double and single / 3 singles) |              | $\checkmark$ | Zip & Link Bed, Garden View |
| 1st   | 6       | Shared   | Twin                                   |              |              |                             |
| 1st   | 7       | Shared   | Twin                                   |              |              |                             |
| 1st   | 8       | Shared   | Double                                 |              | $\checkmark$ |                             |
| 1st   | 9       | Shared   | Double                                 |              | ~            |                             |
| 1st   | 10      | Ensuite  | Double                                 | $\checkmark$ | $\checkmark$ | Garden View                 |